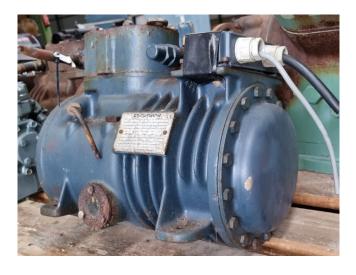

#### Used Dorin K 300CS-01

Used Dorin K300CS-01 semi-hermetic reciprocating compressor on Freon with a sight glass. The compressor has a displacement of 14,7 m³/h.

\*Why choose for HOSBV? Were not only the largest used refrigeration specialist in Europe, but also, we deliver all equipment including an extensive test, warranty and industrial cleaning.