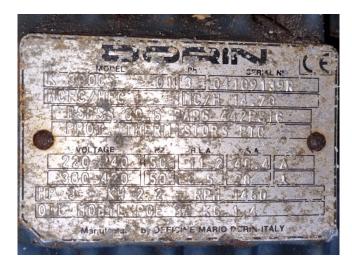

## **Specifications**

| Marca        | Dorin          |
|--------------|----------------|
| Tipo         | K 300CS-01     |
| Refrigerante | Freon          |
| Mirilla      | ✓              |
| m3 / h       | 14,7           |
| Tamaños      | 430x240x330 mm |
|              | (LxWxH)        |
| Stock        | 2              |

#### Used Dorin K 300CS-01

Used Dorin K300CS-01 semi-hermetic reciprocating compressor on Freon with a sight glass. The compressor has a displacement of 14,7 m³/h.

\*Why choose for HOSBV? Were not only the largest used refrigeration specialist in Europe, but also, we deliver all equipment including an extensive test, warranty and industrial cleaning.