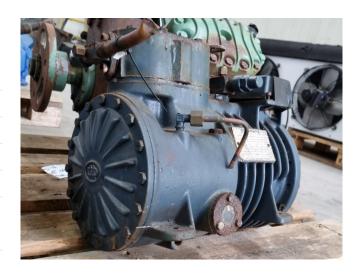

#### Used Dorin K 300CS-01

Used Dorin K300CS-01 semi-hermetic reciprocating compressor on Freon with a sight glass. The compressor has a displacement of 14,7 m³/h.

\*Why choose for HOSBV? Were not only the largest used refrigeration specialist in Europe, but also, we deliver all equipment including an extensive test, warranty and industrial cleaning.