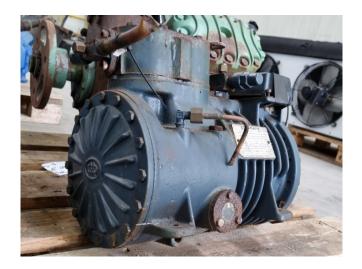

#### Used Dorin K 300CS-01

Used Dorin K300CS-01 semi-hermetic reciprocating compressor on Freon with a sight glass. The compressor has a displacement of 14,7 m³/h.

\*Why choose for HOSBV? Were not only the largest used refrigeration specialist in Europe, but also, we deliver all equipment including an extensive test, warranty and industrial cleaning.